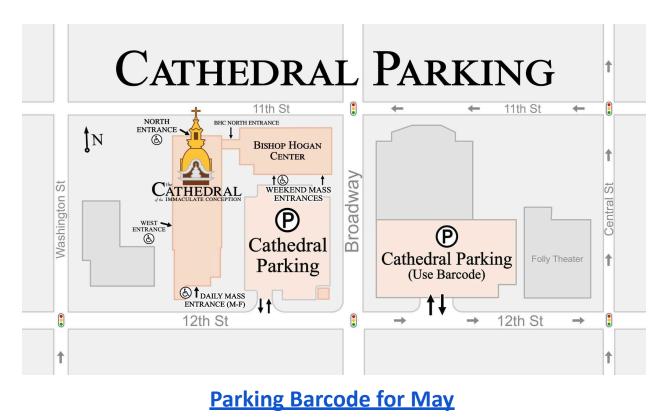

EXPIRES 5/31/2025

- 1. For Daily Mass, use the entrance on 12th Street or the West entrance. For weekend Masses use any entrance.
- Free parking is available in our lot and in the parking garage east of Broadway on 12th Street. You will need a <u>barcode</u>. The barcode is available on slips of paper at the Cathedral and on our <u>website</u>. The barcode changes every month.
- 3. To enter the garage, using paper or your phone, turn the barcode toward the electronic reader to raise the arm. You will also use it to exit.
- 4. The same barcode can be used throughout the month.
- 5. If an attendant is on duty, show your barcode and explain you are going to the Cathedral.
- 6. If riding a bike, use the bike rack on the 12th Street side of our building.