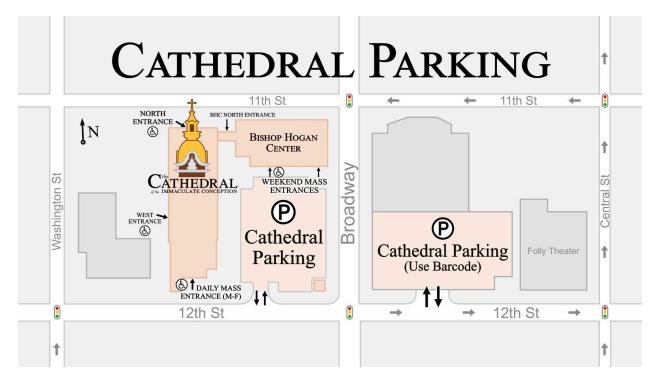

## **Parking Barcode for April**

**EXPIRES 4/30/2025** 

- 1. For Daily Mass, use the entrance on 12th Street or the West entrance. For weekend Masses use any entrance.
- 2. Free parking is available in our lot and in the parking garage east of Broadway on 12th Street. You will need a <u>barcode</u>. The barcode is available on slips of paper at the Cathedral and on our <u>website</u>. The barcode changes every month.
- 3. To enter the garage, using paper or your phone, turn the barcode toward the electronic reader to raise the arm. You will also use it to exit.
- 4. The same barcode can be used throughout the month.
- 5. If an attendant is on duty, show your barcode and explain you are going to the Cathedral.
- 6. If riding a bike, use the bike rack on the 12th Street side of our building.