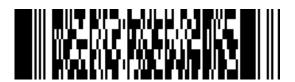

## **Parking Barcode for April**

**EXPIRES 4/30/2025** 

- 1. For Daily Mass, use the entrance on 12th Street or the West entrance. For weekend Masses use any entrance.
- 2. Free parking is available in our lot and in the parking garage east of Broadway on 12th Street. You will need a <u>barcode</u>. The barcode is available on slips of paper at the Cathedral and on our <u>website</u>. The barcode changes every month.
- 3. To enter the garage, using paper or your phone, turn the barcode toward the electronic reader to raise the arm. You will also use it to exit.
- 4. The same barcode can be used throughout the month.
- 5. If an attendant is on duty, show your barcode and explain you are going to the Cathedral.
- 6. If riding a bike, use the bike rack on the 12th Street side of our building.