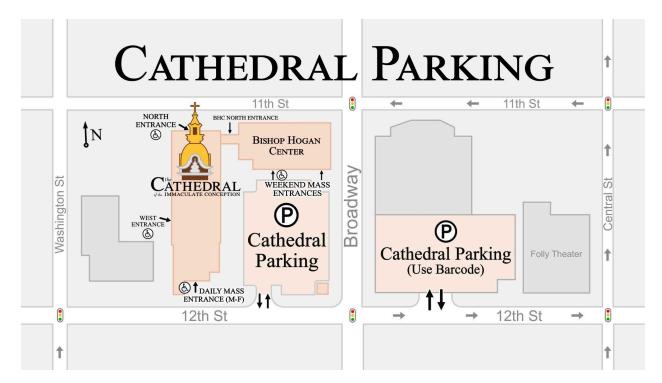

## **Parking Barcode for February**



**EXPIRES 2/28/2025** 

- 1. For Daily Mass, use the entrance on 12th Street or the West entrance. For weekend Masses use any entrance.
- 2. Free parking is available in our lot and in the parking garage east of Broadway on 12th Street. You will need a <u>barcode</u>. The barcode is available on slips of paper at the Cathedral and on our <u>website</u>. The barcode changes every month.
- 3. To enter the garage, using paper or your phone, turn the barcode toward the electronic reader to raise the arm. You will also use it to exit.
- 4. The same barcode can be used throughout the month.
- 5. If an attendant is on duty, show your barcode and explain you are going to the Cathedral.
- 6. If riding a bike, use the bike rack on the 12th Street side of our