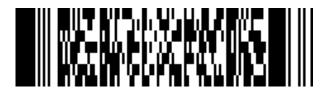

## **Parking Barcode for February**

**EXPIRES 2/28/2025** 

- 1. For Daily Mass, use the entrance on 12th Street or the West entrance. For weekend Masses use any entrance.
- 2. Free parking is available in our lot and in the parking garage east of Broadway on 12th Street. You will need a <u>barcode</u>. The barcode is available on slips of paper at the Cathedral and on our <u>website</u>. The barcode changes every month.
- 3. To enter the garage, using paper or your phone, turn the barcode toward the electronic reader to raise the arm. You will also use it to exit.
- 4. The same barcode can be used throughout the month.
- 5. If an attendant is on duty, show your barcode and explain you are going to the Cathedral.
- 6. If riding a bike, use the bike rack on the 12th Street side of our building.