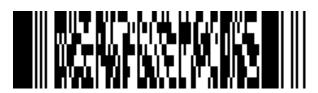

## **Parking Barcode for January**

**EXPIRES 1/31/2025** 

- 1. For Daily Mass, use the entrance on 12th Street or the West entrance. For weekend Masses use any entrance.
- 2. Free parking is available in our lot and in the parking garage east of Broadway on 12th Street. You will need a <u>barcode</u>. The barcode is available on slips of paper at the Cathedral and on our <u>website</u>. The barcode changes every month.
- 3. To enter the garage, using paper or your phone, turn the barcode toward the electronic reader to raise the arm. You will also use it to exit.
- 4. The same barcode can be used throughout the month.
- 5. If an attendant is on duty, show your barcode and explain you are going to the Cathedral.
- 6. If riding a bike, use the bike rack on the 12th Street side of our building.