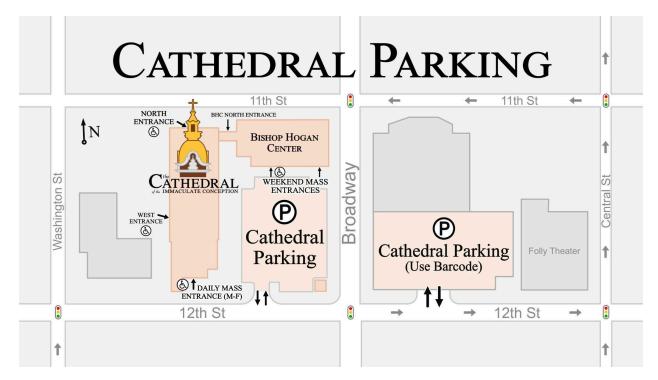

## **Parking Barcode for January**



**EXPIRES 1/31/2025** 

- 1. For Daily Mass, use the entrance on 12th Street or the West entrance. For weekend Masses use any entrance.
- 2. Free parking is available in our lot and in the parking garage east of Broadway on 12th Street. You will need a <u>barcode</u>. The barcode is available on slips of paper at the Cathedral and on our <u>website</u>. The barcode changes every month.
- 3. To enter the garage, using paper or your phone, turn the barcode toward the electronic reader to raise the arm. You will also use it to exit.
- 4. The same barcode can be used throughout the month.
- 5. If an attendant is on duty, show your barcode and explain you are going to the Cathedral.
- 6. If riding a bike, use the bike rack on the 12th Street side of our b