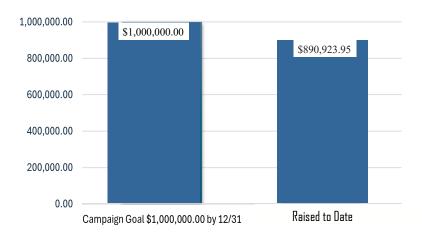

# CATHEDRAL RESTORATION PROJECT

The Building Glory campaign is expanding to fund necessary renovations inside and outside of our beautiful cathedral.

"Every gift and pledge received before the end of 2024 will be matched by a generous donor up to \$1 million. Give today!"