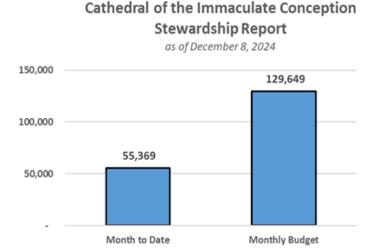

## Cathedral of the Immaculate Conception Matching Gift Report as of December 8, 2024

If you are interested in placing an ad in the bulletin, please contact Adriana Mears at the parish office.