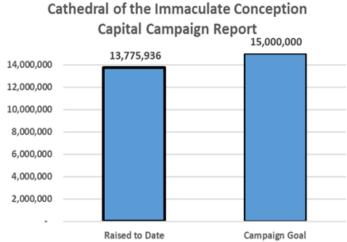

# CATHEDRAL RESTORATION PROJECT

The Building Glory campaign is expanding to fund necessary renovations inside and outside of our beautiful cathedral.

"Every gift and pledge received before the end of 2024 will be matched by a generous donor up to \$1 million. Give today!"