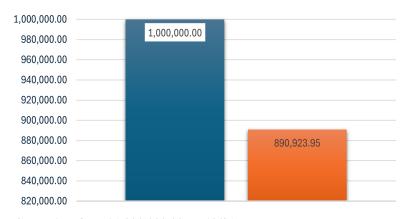

### Cathedral of the Immaculate Conception Matching Gift Report

Campaign Goal \$1,000.000.00 by 12/31

If you are interested in placing an ad in the bulletin, please contact Adriana Mears at the parish office.

# CATHEDRAL RESTORATION PROJECT

The Building Glory campaign is expanding to fund necessary renovations inside and outside of our beautiful cathedral.

"Every gift and pledge received before the end of 2024 will be matched by a generous donor up to \$1 million. Give today!"