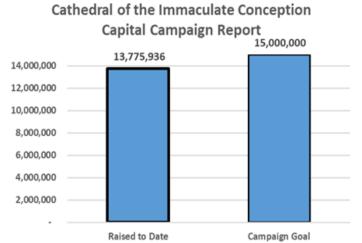

# CATHEDRAL RESTORATION PROJECT

The Building Glory campaign is expanding to fund necessary renovations inside and outside of our beautiful cathedral.

"Every gift and pledge received before the end of 2024 will be matched by a generous donor up to \$1 million. Give today!"