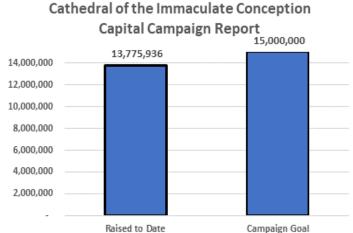

# CATHEDRAL RESTORATION PROJECT

The Building Glory campaign is expanding to fund necessary renovations inside and outside of our beautiful cathedral.

"Every gift and pledge received before the end of 2024 will be matched by a generous donor up to \$1 million. Give today!"