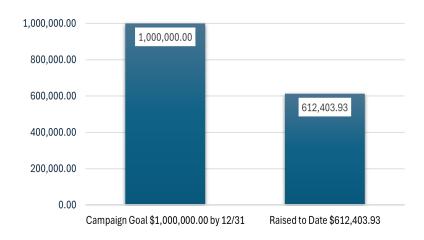

# CATHEDRAL RESTORATION PROJECT

The Building Glory campaign is expanding to fund necessary renovations inside and outside of our beautiful cathedral.

"Every gift and pledge received before the end of 2024 will be matched by a generous donor up to \$1 million. Give today!"