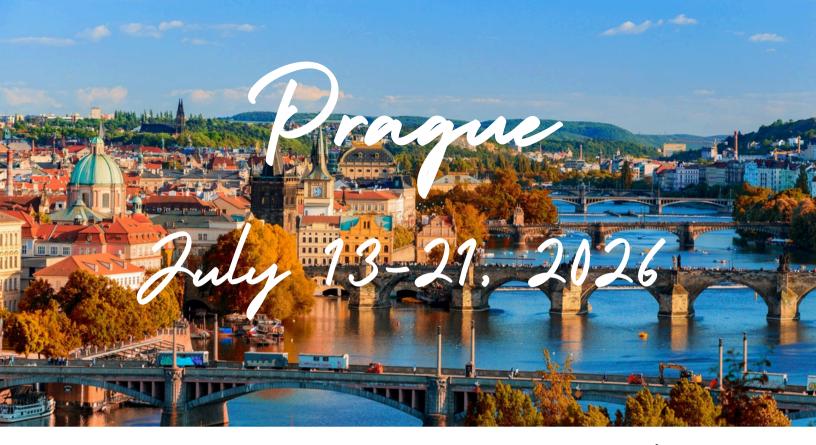

## Accompany the Schola ON OUR CHOIR TRIP TO PRAGUE

The Cathedral Schola Tour Committee is organizing a one-week tour in July 2026. We will spend seven nights in Prague, July 14-20. Travel days are July 13 and 21. Tour plans include music liturgy (by the schola) at Sunday (or Saturday vigil) Mass and two concerts with the full schola. We'll also have tourism: visit cultural masterpieces in and around Prague, take a dinner cruise on the Vltava, and give our more active members a chance to hike now and then.